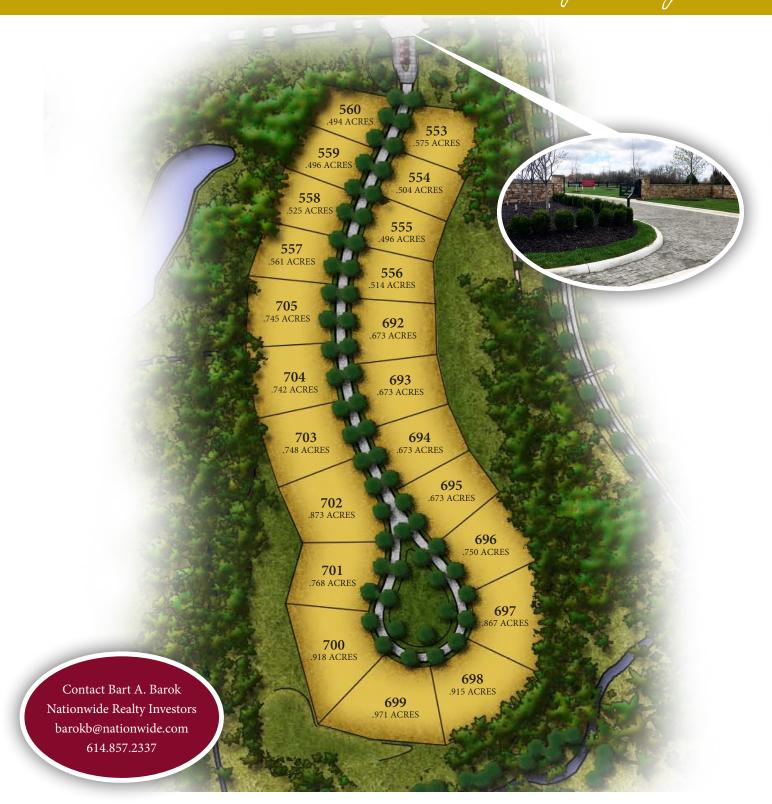

## PLUM RIDGE PLACE at Jerome Village

| LOT NO. | ACRES | PRICE     |  |
|---------|-------|-----------|--|
| 553     | 0.575 | \$255,203 |  |
| 554     | 0.504 | \$234,915 |  |
| 555     | 0.496 | \$233,613 |  |
| 556     | 0.514 | \$234,806 |  |
| 557     | 0.561 | \$252,047 |  |
| 558     | 0.525 | \$237,821 |  |
| 559     | 0.496 | \$230,915 |  |
| 560     | 0.494 | \$226,472 |  |
| 692     | 0.673 | \$298,635 |  |
| 693     | 0.673 | \$298,635 |  |
| 694     | 0.673 | \$298,635 |  |
| 695     | 0.673 | \$298,635 |  |
| 696     | 0.750 | \$320,943 |  |
| 697     | 0.867 | \$346,870 |  |
| 698     | 0.915 | \$354,571 |  |
| 699     | 0.971 | \$359,222 |  |
| 700     | 0.918 | \$343,770 |  |
| 701     | 0.768 | \$352,635 |  |
| 702     | 0.873 | \$398,900 |  |
| 703     | 0.748 | \$325,603 |  |
| 704     | 0.742 | \$324,582 |  |
| 705     | 0.745 | \$325,142 |  |