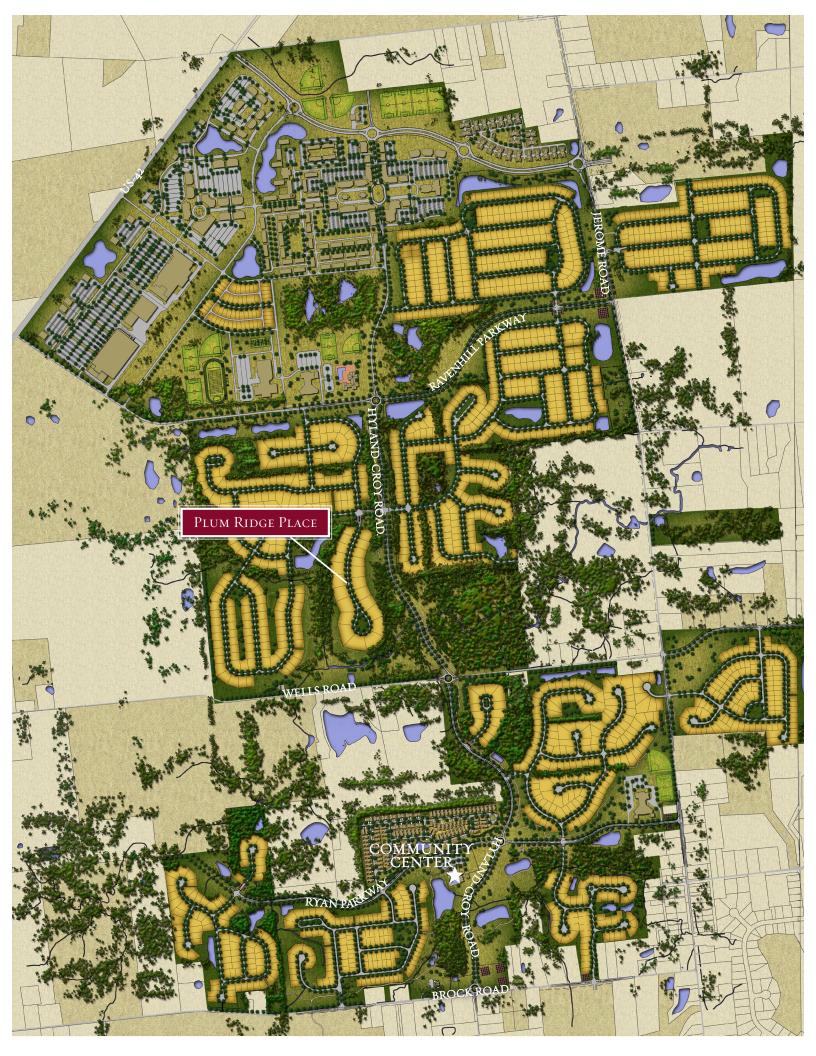

## PLUM RIDGE PLACE at Jerome Village

Welcome to Plum Ridge Place, a gated neighborhood nestled within Eversole Run that includes 22 custom home sites ranging in size from a half-acre to approximately 1-acre with home prices starting at over \$1.5 million exceeding upwards of \$2 million. This community offers desired privacy encompassed by trees, ponds and a ravine, and supreme access to community amenities.

As part of the Jerome Village family, you will belong to a distinctive community located within Dublin City Schools where residents enjoy abundant lifestyle amenities like a new community center with an outdoor pool, fitness center and restaurant. The community's parks, tree-lined parkways, wetlands, ponds and 15-mile network of trails serve as natural anchors within 600 acres of green space.

Select one of only 22 exclusive lots and then choose to work with an approved custom builder to design your next home, a special place where you and your family can build memories for generations to come.