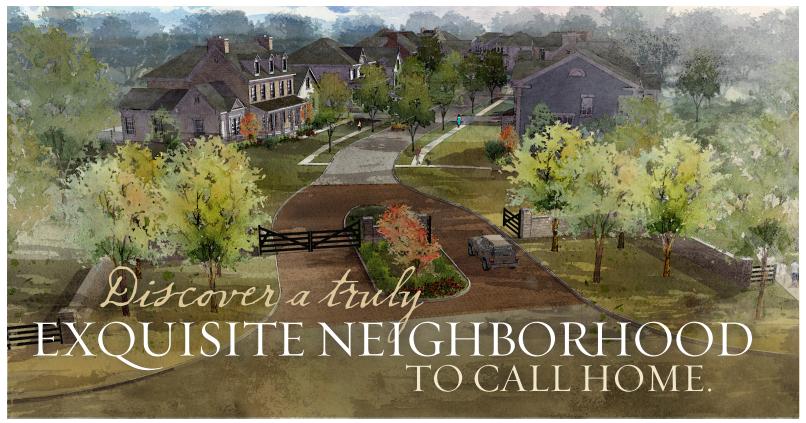

## PLUM RIDGE PLACE at Jerome Village

Welcome to Plum Ridge Place, a gated neighborhood nestled within Eversole Run that includes 22 custom home sites ranging in size from a half-acre to approximately 1-acre with home prices starting at over \$1.5 million exceeding upwards of \$2 million. This community offers desired privacy encompassed by trees, ponds and a ravine, and supreme access to community amenities.

As part of the Jerome Village family, you will belong to a distinctive community located within Dublin City Schools where residents enjoy abundant lifestyle amenities like a new community center with an outdoor pool, fitness center and restaurant. The community's parks, tree-lined parkways, wetlands, ponds and 15-mile network of trails serve as natural anchors within 600 acres of green space.

Select one of only 22 exclusive lots and then choose to work with an approved custom builder to design your next home, a special place where you and your family can build memories for generations to come.

Inquire today, or better yet - go tour this exclusive neighborhood and see what these beautiful lots have to offer. Plum Ridge Place is a community unmatched in natural beauty, privacy and the features you desire for the ultimate in high-quality living.