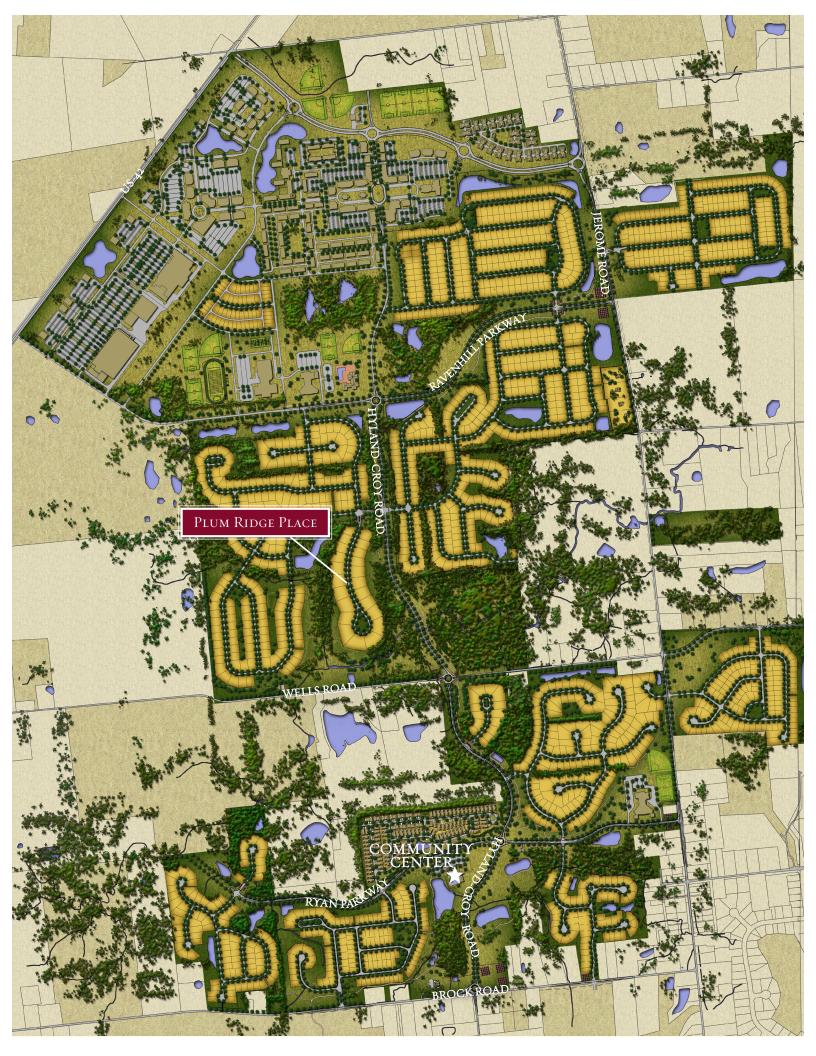

## PLUM RIDGE PLACE at Jerome Village

Welcome to Plum Ridge Place, a gated neighborhood nestled within Eversole Run that includes 22 custom home sites ranging in size from a half-acre to approximately 1-acre with home prices starting at over \$1.5 million exceeding upwards of \$2 million. This community offers desired privacy encompassed by trees, ponds and a ravine, and supreme access to community amenities.

As part of the Jerome Village family, you will belong to a distinctive community located within Dublin City Schools where residents enjoy abundant lifestyle amenities like a new community center with an outdoor pool, fitness center and restaurant. The community's parks, tree-lined parkways, wetlands, ponds and 15-mile network of trails serve as natural anchors within 600 acres of green space.

Select one of only 22 exclusive lots and then choose to work with an approved custom builder to design your next home, a special place where you and your family can build memories for generations to come.