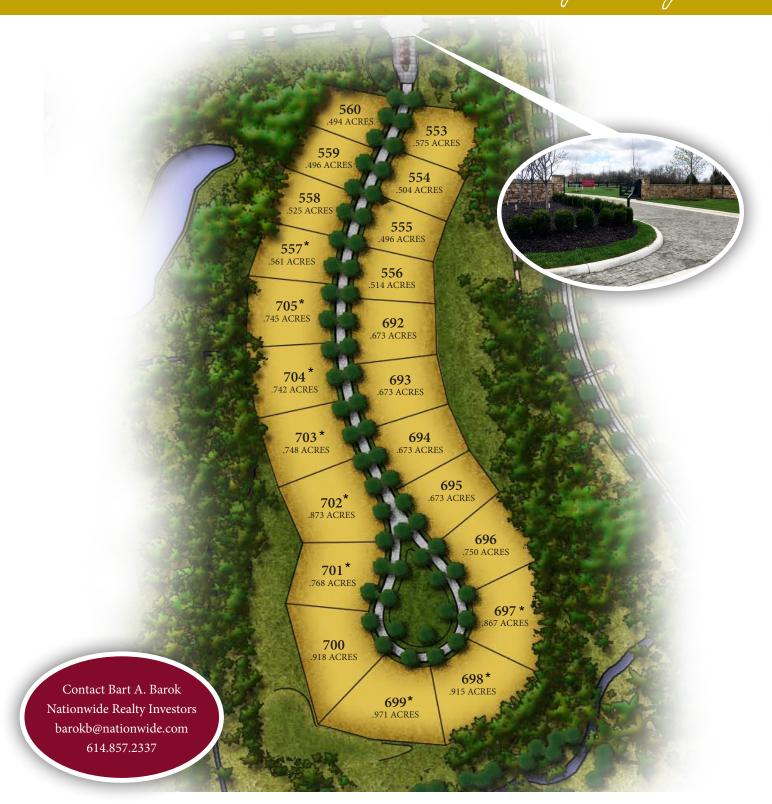

## PLUM RIDGE PLACE at Jerome Village

| LOT NO.                           | ACRES | PRICE            |
|-----------------------------------|-------|------------------|
| 553                               | 0.575 | \$255,200        |
| 554                               | 0.504 | \$234,900        |
| 555                               | 0.496 | SOLD             |
| 556                               | 0.514 | SOLD             |
| 557 <b>*</b>                      | 0.561 | \$252,000        |
| 558                               | 0.525 | CONTRACT PENDING |
| 559                               | 0.496 | \$230,900        |
| 560                               | 0.494 | IN CONTRACT      |
| 692                               | 0.673 | SOLD             |
| 693                               | 0.673 | \$298,600        |
| 694                               | 0.673 | SOLD             |
| 695                               | 0.673 | \$298,600        |
| 696                               | 0.750 | SOLD             |
| 697 <b>*</b>                      | 0.867 | SOLD             |
| 698*                              | 0.915 | SOLD             |
| 699 <b>*</b>                      | 0.971 | \$359,200        |
| 700                               | 0.918 | SOLD             |
| 701 <b>*</b>                      | 0.768 | SOLD             |
| 702 <b>*</b>                      | 0.873 | \$398,900        |
| 703 <b>*</b>                      | 0.748 | \$325,600        |
| 704*                              | 0.742 | \$324,600        |
| 705 <sup>*</sup><br>* Walkout Lot | 0.745 | \$325,100        |