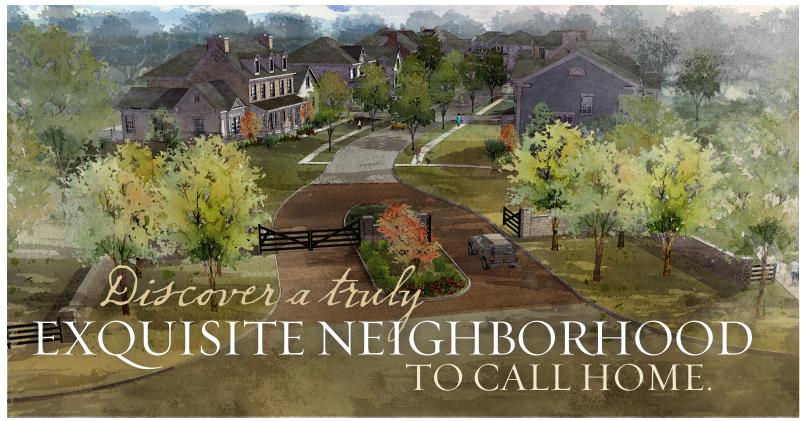

## PLUM RIDGE PLACE at Jerome Village

Welcome to Plum Ridge Place, a gated neighborhood nestled within Eversole Run that includes 22 custom home sites ranging in size from a half-acre to approximately 1-acre with home prices starting at over \$1.5 million exceeding upwards of \$2 million. This community offers desired privacy encompassed by trees, ponds and a ravine, and supreme access to community amenities.

Select one of only 22 exclusive lots and then choose to work with an approved custom builder to design your next home, a special place where you and your family can build memories for generations to come.

Inquire today, or better yet – go tour this exclusive neighborhood and see what these beautiful lots have to offer. Plum Ridge Place is a community unmatched in natural beauty, privacy and the features you desire for the ultimate in high-quality living.