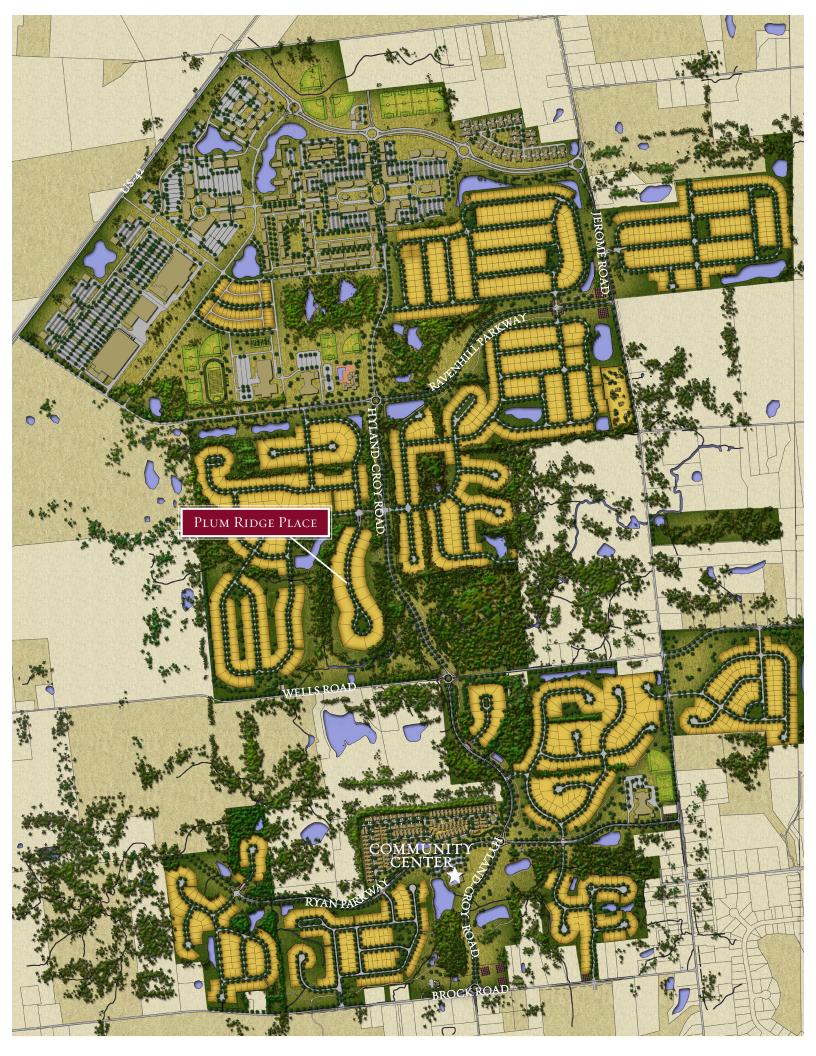

## PLUM RIDGE PLACE at Jerome Village

Welcome to Plum Ridge Place, a gated neighborhood nestled within Eversole Run that includes 22 custom home sites ranging in size from a half-acre to approximately 1-acre with home prices starting at over \$1.5 million exceeding upwards of \$2 million. This community offers desired privacy encompassed by trees, ponds and a ravine, and supreme access to community amenities.

As part of the Jerome Village family, you will belong to a distinctive community located within Dublin City Schools where residents enjoy abundant lifestyle amenities like a new community center with an outdoor pool, fitness center and restaurant. The community's parks, tree-lined parkways, wetlands, ponds and 15-mile network of trails serve as natural anchors within 600 acres of green space.

Select one of only 22 exclusive lots and then choose to work with an approved custom builder to design your next home, a special place where you and your family can build memories for generations to come.

Inquire today, or better yet – go tour this exclusive neighborhood and see what these beautiful lots have to offer. Plum Ridge Place is a community unmatched in natural beauty, privacy and the features you desire for the ultimate in high-quality living.