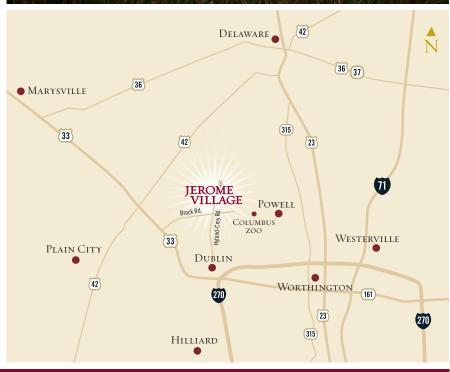

## PLUM RIDGE PLACE at Jerome Village

Welcome to Plum Ridge Place, a gated neighborhood nestled within Eversole Run that includes 22 custom home sites ranging in size from a half-acre to approximately 1-acre with home prices starting at over \$1.5 million exceeding upwards of \$2 million. This community offers desired privacy encompassed by trees, ponds and a ravine, and supreme access to community amenities.

As part of the Jerome Village family, you will belong to a distinctive community located within Dublin City Schools where residents enjoy abundant lifestyle amenities like a new community center with an outdoor pool, fitness center and restaurant. The community's parks, tree-lined parkways, wetlands, ponds and 15-mile network of trails serve as natural anchors within 600 acres of green space.