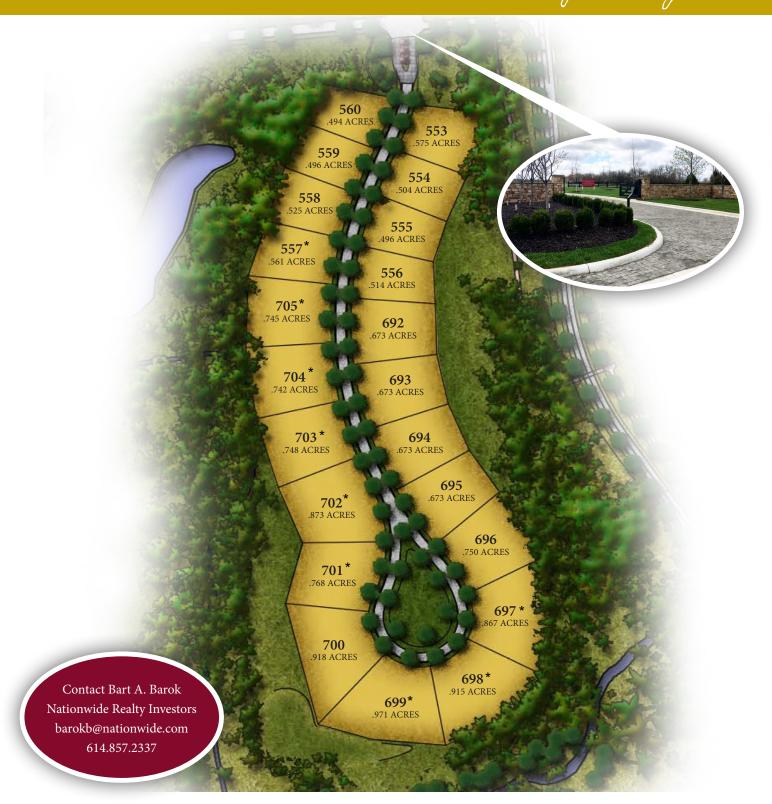

## PLUM RIDGE PLACE at Jerome Village

| LOT NO.                        | ACRES | PRICE       |
|--------------------------------|-------|-------------|
| 553                            | 0.575 | \$255,200   |
| 554                            | 0.504 | \$234,900   |
| 555                            | 0.496 | SOLD        |
| 556                            | 0.514 | SOLD        |
| 557 <b>*</b>                   | 0.561 | \$252,000   |
| 558                            | 0.525 | \$237,800   |
| 559                            | 0.496 | SOLD        |
| 560                            | 0.494 | IN CONTRACT |
| 692                            | 0.673 | SOLD        |
| 693                            | 0.673 | \$298,600   |
| 694                            | 0.673 | SOLD        |
| 695                            | 0.673 | \$298,600   |
| 696                            | 0.750 | SOLD        |
| 697 <b>*</b>                   | 0.867 | SOLD        |
| 698*                           | 0.915 | SOLD        |
| 699 <b>*</b>                   | 0.971 | \$359,200   |
| 700                            | 0.918 | SOLD        |
| 701 <b>*</b>                   | 0.768 | SOLD        |
| 702 <b>*</b>                   | 0.873 | \$375,000   |
| 703 <b>*</b>                   | 0.748 | \$325,600   |
| 704*                           | 0.742 | \$324,600   |
| 705 <sup>*</sup> * Walkout Lot | 0.745 | \$325,100   |