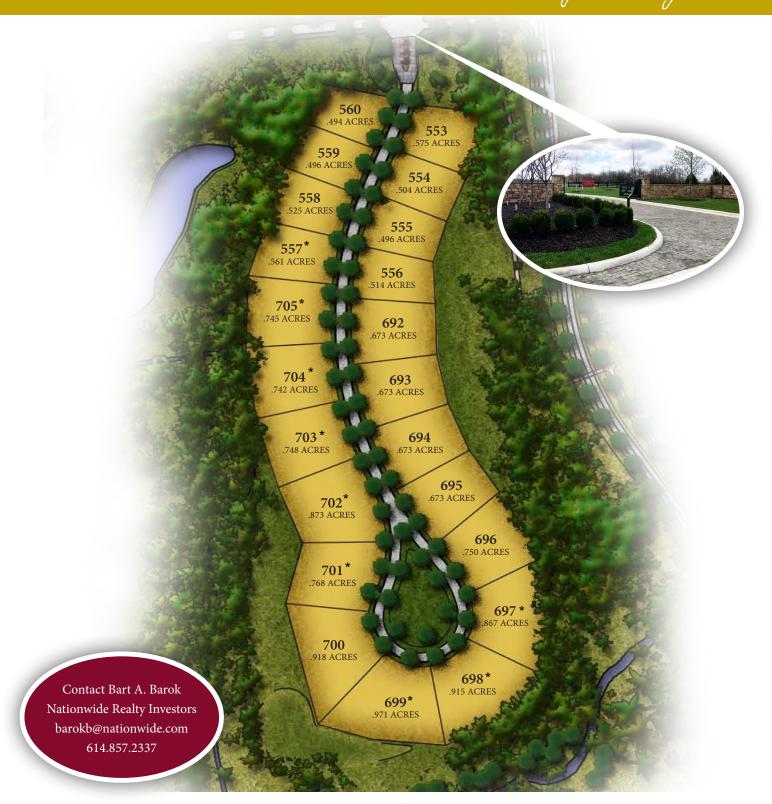

## FIND A SPACE that's right for you.

## PLUM RIDGE PLACE at Jerome Village

| LOT NO.                              | ACRES | PRICE            |
|--------------------------------------|-------|------------------|
| 553                                  | 0.575 | \$255,200        |
| 554                                  | 0.504 | \$234,900        |
| 555                                  | 0.496 | SOLD             |
| 556                                  | 0.514 | SOLD             |
| 557 <b>*</b>                         | 0.561 | \$252,000        |
| 558                                  | 0.525 | \$237,800        |
| 559                                  | 0.496 | SOLD             |
| 560                                  | 0.494 | IN CONTRACT      |
| 692                                  | 0.673 | SOLD             |
| 693                                  | 0.673 | \$298,600        |
| 694                                  | 0.673 | SOLD             |
| 695                                  | 0.673 | \$298,600        |
| 696                                  | 0.750 | SOLD             |
| 697 <sup>*</sup>                     | 0.867 | SOLD             |
| 698*                                 | 0.915 | SOLD             |
| 699*                                 | 0.971 | CONTRACT PENDING |
| 700                                  | 0.918 | SOLD             |
| 701 <b>*</b>                         | 0.768 | SOLD             |
| 702 <b>*</b>                         | 0.873 | \$375,000        |
| 703 <b>*</b>                         | 0.748 | \$325,600        |
| 704 <b>*</b>                         | 0.742 | \$324,600        |
| 705 <b>*</b><br><b>*</b> Walkout Lot | 0.745 | \$325,100        |