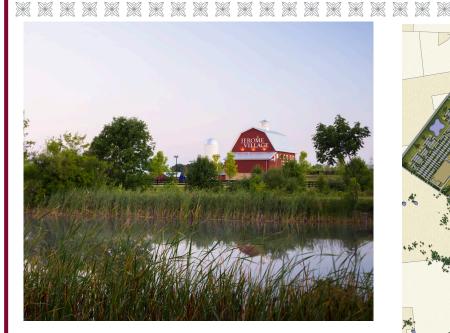

## ASH GROVE NEIGHBORHOOD

at Jerome Village

Welcome to Ash Grove Neighborhood, an exclusive neighborhood at Jerome Village , that includes 15 custom home sites nestled within a wooded cul-de-sac. Home prices are expected to range from \$550,000 - \$750,000. This community is surrounded by trees, ponds and a ravine, and offers supreme access to community amenities.

As part of the Jerome Village family, you will belong to a distinctive community located within Dublin City Schools where residents enjoy abundant lifestyle amenities like the community center which includes an outdoor pool, fitness center and restaurant. The community's park system includes 600 acres of green space, connection to the Glacier Ridge Metro park, wetlands, ponds and 15 miles of trails.