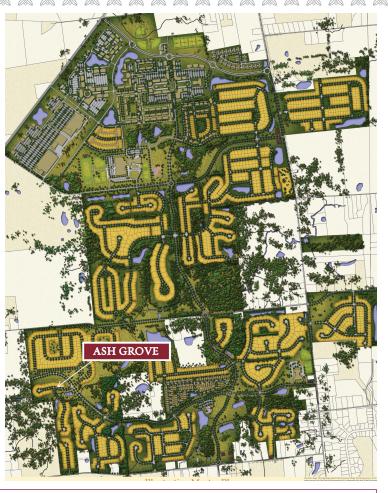

## ASH GROVE NEIGHBORHOOD

at Jerome Village

Welcome to Ash Grove Neighborhood, an exclusive neighborhood at Jerome Village , that includes 15 custom home sites nestled within a wooded cul-de-sac. Home prices are expected to range from \$550,000 - \$750,000. This community is surrounded by trees, ponds and a ravine, and offers supreme access to community amenities.

## ASH GROVE NEIGHBORHOOD

at Jerome Village

|   | LOT NO. | ACRES | PRICE       |
|---|---------|-------|-------------|
|   | 1       | 0.29  | \$137,900   |
|   | 2       | 0.28  | \$145,200   |
|   | 3       | 0.28  | \$139,000   |
|   | 4       | 0.31  | IN CONTRACT |
|   | 5       | 0.27  | \$141,400   |
|   | 6       | 0.27  | \$141,100   |
|   | 7       | 0.27  | IN CONTRACT |
|   | 8       | 0.28  | \$142,300   |
|   | 9       | 0.37  | IN CONTRACT |
|   | 10      | 0.37  | IN CONTRACT |
|   | 11 *    | 0.38  | IN CONTRACT |
|   | 12 *    | 0.27  | IN CONTRACT |
|   | 13 *    | 0.27  | IN CONTRACT |
|   | 14 *    | 0.27  | IN CONTRACT |
|   | 15 *    | 0.27  | \$148,100   |
| _ |         |       |             |