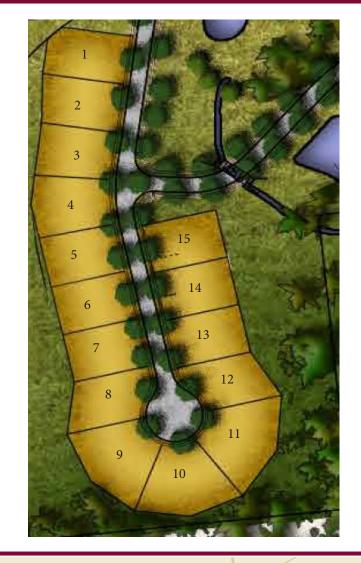

## ASH GROVE NEIGHBORHOOD

at Jerome Village

Welcome to Ash Grove Neighborhood, an exclusive neighborhood at Jerome Village , that includes 15 custom home sites nestled within a wooded cul-de-sac. Home prices are expected to range from \$550,000 - \$750,000. This community is surrounded by trees, ponds and a ravine, and offers supreme access to community amenities.

## ASH GROVE NEIGHBORHOOD

at Jerome Village

|   | LOT NO. | ACRES | PRICE       |
|---|---------|-------|-------------|
|   | 1       | 0.29  | \$137,900   |
|   | 2       | 0.28  | \$145,200   |
|   | 3       | 0.28  | \$139,000   |
|   | 4       | 0.31  | IN CONTRACT |
|   | 5       | 0.27  | \$141,400   |
|   | 6       | 0.27  | \$141,100   |
|   | 7       | 0.27  | IN CONTRACT |
|   | 8       | 0.28  | \$142,300   |
|   | 9       | 0.37  | IN CONTRACT |
|   | 10      | 0.37  | IN CONTRACT |
|   | 11 *    | 0.38  | IN CONTRACT |
|   | 12 *    | 0.27  | IN CONTRACT |
|   | 13 *    | 0.27  | IN CONTRACT |
|   | 14 *    | 0.27  | IN CONTRACT |
|   | 15 *    | 0.27  | \$148,100   |
| _ |         |       |             |