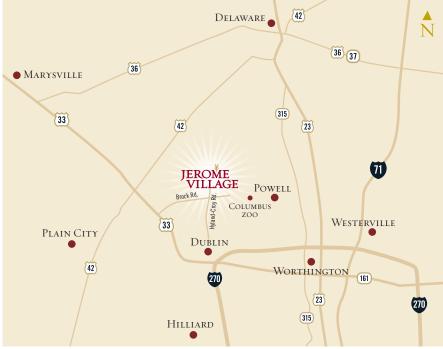

As part of the Jerome Village family, you will belong to a distinctive community located within Dublin City Schools where residents enjoy abundant lifestyle amenities like the community center which includes an outdoor pool, fitness center and restaurant. The community's park system includes 600 acres of green space, connection to the Glacier Ridge Metro park, wetlands, ponds and 15 miles of trails.