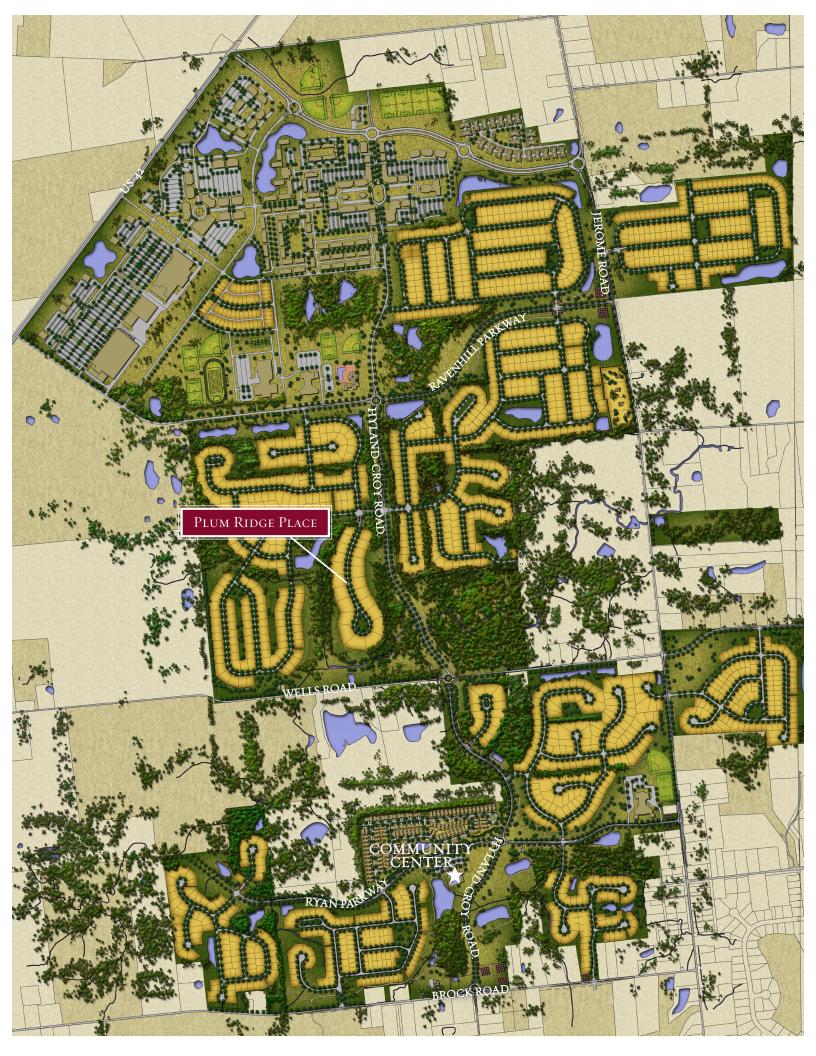

## PLUM RIDGE PLACE at Jerome Village

Welcome to Plum Ridge Place, a gated neighborhood nestled within Eversole Run that includes 22 custom home sites ranging in size from a half-acre to approximately 1-acre with home prices starting at over \$1.5 million exceeding upwards of \$2 million. This community offers desired privacy encompassed by trees, ponds and a ravine, and supreme access to community amenities.

As part of the Jerome Village family, you will belong to a distinctive community located within Dublin City Schools where residents enjoy abundant lifestyle amenities like a new community center with an outdoor pool, fitness center and restaurant. The community's parks, tree-lined parkways, wetlands, ponds and 15-mile network of trails serve as natural anchors within 600 acres of green space.