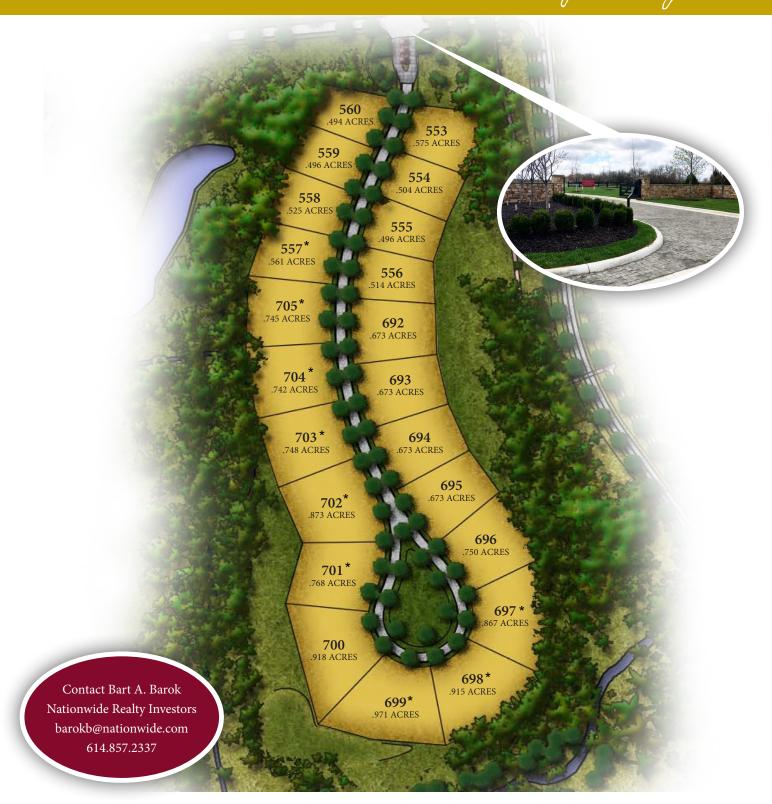

## PLUM RIDGE PLACE at Jerome Village

Welcome to Plum Ridge Place, a gated neighborhood nestled within Eversole Run that includes 22 custom home sites ranging in size from a half-acre to approximately 1-acre with home prices starting at over \$1.5 million exceeding upwards of \$2 million. This community offers desired privacy encompassed by trees, ponds and a ravine, and supreme access to community amenities.

Select one of only 22 exclusive lots and then choose to work with an approved custom builder to design your next home, a special place where you and your family can build memories for generations to come.

## PLUM RIDGE PLACE at Jerome Village

| LOT NO.                           | ACRES | PRICE     |  |
|-----------------------------------|-------|-----------|--|
| 553                               | 0.575 | \$255,200 |  |
| 554                               | 0.504 | HOLD      |  |
| 555                               | 0.496 | SOLD      |  |
| 556                               | 0.514 | SOLD      |  |
| 557 <b>*</b>                      | 0.561 | \$252,000 |  |
| 558                               | 0.525 | \$237,800 |  |
| 559                               | 0.496 | SOLD      |  |
| 560                               | 0.494 | \$226,500 |  |
| 692                               | 0.673 | SOLD      |  |
| 693                               | 0.673 | \$298,600 |  |
| 694                               | 0.673 | SOLD      |  |
| 695                               | 0.673 | \$298,600 |  |
| 696                               | 0.750 | SOLD      |  |
| 697 <b>*</b>                      | 0.867 | SOLD      |  |
| 698*                              | 0.915 | SOLD      |  |
| 699 <b>*</b>                      | 0.971 | \$359,200 |  |
| 700                               | 0.918 | SOLD      |  |
| 701 <b>*</b>                      | 0.768 | SOLD      |  |
| 702 <b>*</b>                      | 0.873 | \$375,000 |  |
| 703 <b>*</b>                      | 0.748 | \$325,600 |  |
| 704*                              | 0.742 | \$324,600 |  |
| 705 <sup>*</sup><br>* Walkout Lot | 0.745 | \$325,100 |  |