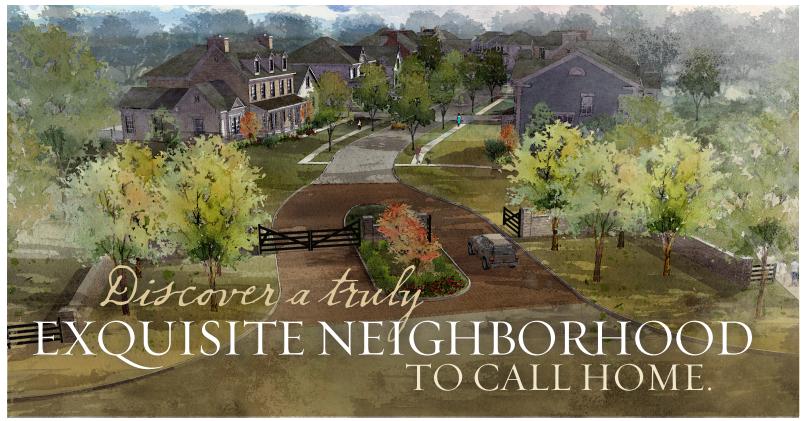

## PLUM RIDGE PLACE at Jerome Village

Welcome to Plum Ridge Place, a gated neighborhood nestled within Eversole Run that includes 22 custom home sites ranging in size from a half-acre to approximately 1-acre with home prices starting at over \$1.5 million exceeding upwards of \$2 million. This community offers desired privacy encompassed by trees, ponds and a ravine, and supreme access to community amenities.

Inquire today, or better yet – go tour this exclusive neighborhood and see what these beautiful lots have to offer. Plum Ridge Place is a community unmatched in natural beauty, privacy and the features you desire for the ultimate in high-quality living.