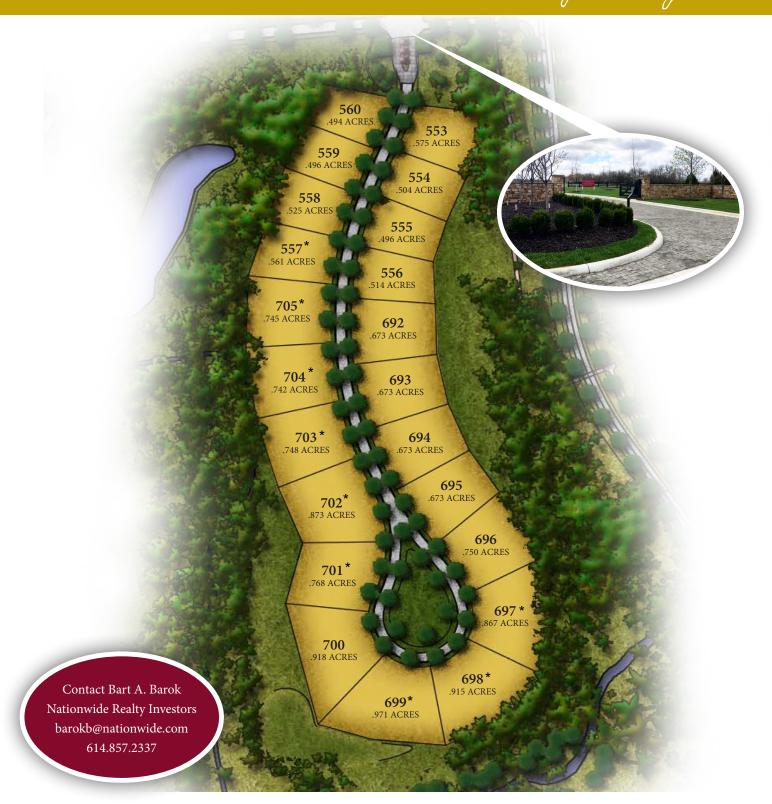

## PLUM RIDGE PLACE at Jerome Village

| LOT NO.                           | ACRES | PRICE            |
|-----------------------------------|-------|------------------|
| 553                               | 0.575 | \$255,200        |
| 554                               | 0.504 | IN CONTRACT      |
| 555                               | 0.496 | SOLD             |
| 556                               | 0.514 | SOLD             |
| 557 <b>*</b>                      | 0.561 | \$252,000        |
| 558                               | 0.525 | \$237,800        |
| 559                               | 0.496 | SOLD             |
| 560                               | 0.494 | IN CONTRACT      |
| 692                               | 0.673 | SOLD             |
| 693                               | 0.673 | \$298,600        |
| 694                               | 0.673 | SOLD             |
| 695                               | 0.673 | \$298,600        |
| 696                               | 0.750 | SOLD             |
| 697 <b>*</b>                      | 0.867 | SOLD             |
| 698*                              | 0.915 | SOLD             |
| 699 <b>*</b>                      | 0.971 | CONTRACT PENDING |
| 700                               | 0.918 | SOLD             |
| 701 <b>*</b>                      | 0.768 | SOLD             |
| 702 <b>*</b>                      | 0.873 | \$375,000        |
| 703 <b>*</b>                      | 0.748 | \$325,600        |
| 704*                              | 0.742 | \$324,600        |
| 705 <sup>*</sup><br>* Walkout Lot | 0.745 | \$325,100        |