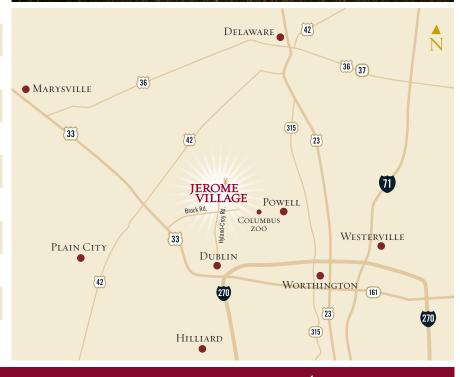

## PLUM RIDGE PLACE at Jerome Village

Welcome to Plum Ridge Place, a gated neighborhood nestled within Eversole Run that includes 22 custom home sites ranging in size from a half-acre to approximately 1-acre with home prices starting at over \$1.5 million exceeding upwards of \$2 million. This community offers desired privacy encompassed by trees, ponds and a ravine, and supreme access to community amenities.

As part of the Jerome Village family, you will belong to a distinctive community located within Dublin City Schools where residents enjoy abundant lifestyle amenities like a new community center with an outdoor pool, fitness center and restaurant. The community's parks, tree-lined parkways, wetlands, ponds and 15-mile network of trails serve as natural anchors within 600 acres of green space.