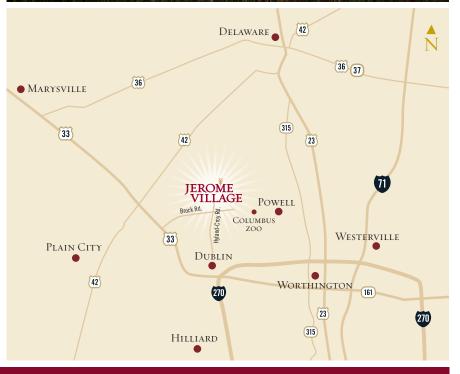

As part of the Jerome Village family, you will belong to a distinctive community located within Dublin City Schools where residents enjoy abundant lifestyle amenities like a new community center with an outdoor pool, fitness center and restaurant. The community's parks, tree-lined parkways, wetlands, ponds and 15-mile network of trails serve as natural anchors within 600 acres of green space.