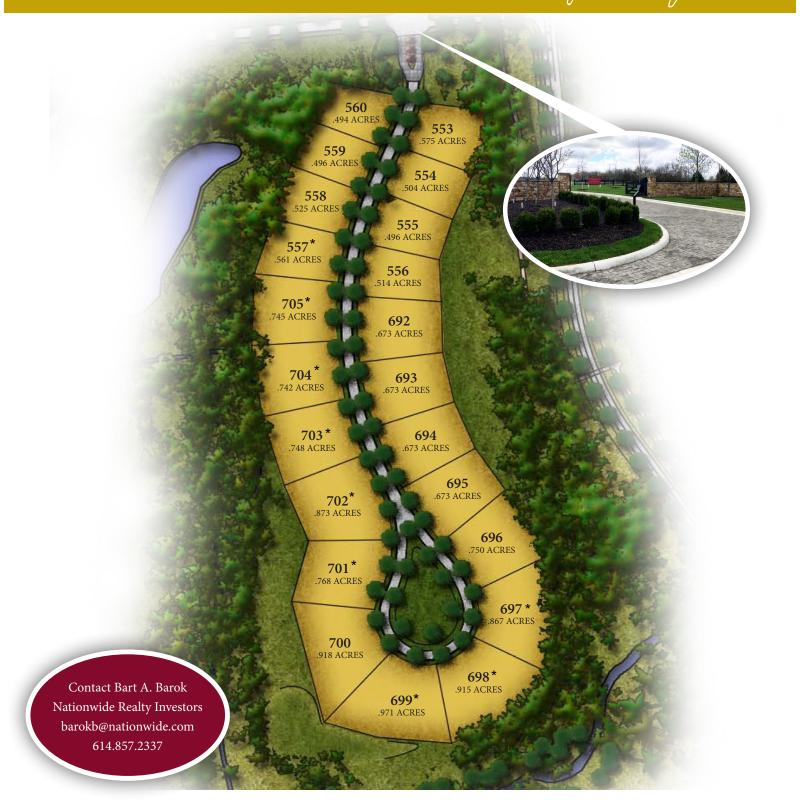

## PLUM RIDGE PLACE at Jerome Village

Welcome to Plum Ridge Place, a gated neighborhood nestled within Eversole Run that includes 22 custom home sites ranging in size from a half-acre to approximately 1-acre with home prices starting at over \$1.5 million exceeding upwards of \$2 million. This community offers desired privacy encompassed by trees, ponds and a ravine, and supreme access to community amenities.

## == FIND A SPACE that's right for you.

| Plum Ridge Place  |  |  |  |
|-------------------|--|--|--|
| at Jerome Village |  |  |  |

| LOT NO.                           | ACRES | PRICE       |
|-----------------------------------|-------|-------------|
| 553                               | 0.575 | \$255,200   |
| 554                               | 0.504 | IN CONTRACT |
| 555                               | 0.496 | SOLD        |
| 556                               | 0.514 | SOLD        |
| 557*                              | 0.561 | \$252,000   |
| 558                               | 0.525 | \$237,800   |
| 559                               | 0.496 | SOLD        |
| 560                               | 0.494 | IN CONTRACT |
| 692                               | 0.673 | SOLD        |
| 693                               | 0.673 | \$298,600   |
| 694                               | 0.673 | SOLD        |
| 695                               | 0.673 | \$298,600   |
| 696                               | 0.750 | SOLD        |
| 697*                              | 0.867 | SOLD        |
| 698*                              | 0.915 | SOLD        |
| 699 <b>*</b>                      | 0.971 | IN CONTRACT |
| 700                               | 0.918 | SOLD        |
| 701 <b>*</b>                      | 0.768 | SOLD        |
| 702 <b>*</b>                      | 0.873 | \$375,000   |
| 703*                              | 0.748 | \$325,600   |
| 704*                              | 0.742 | \$324,600   |
| 705 <sup>*</sup><br>* Walkout Lot | 0.745 | \$325,100   |