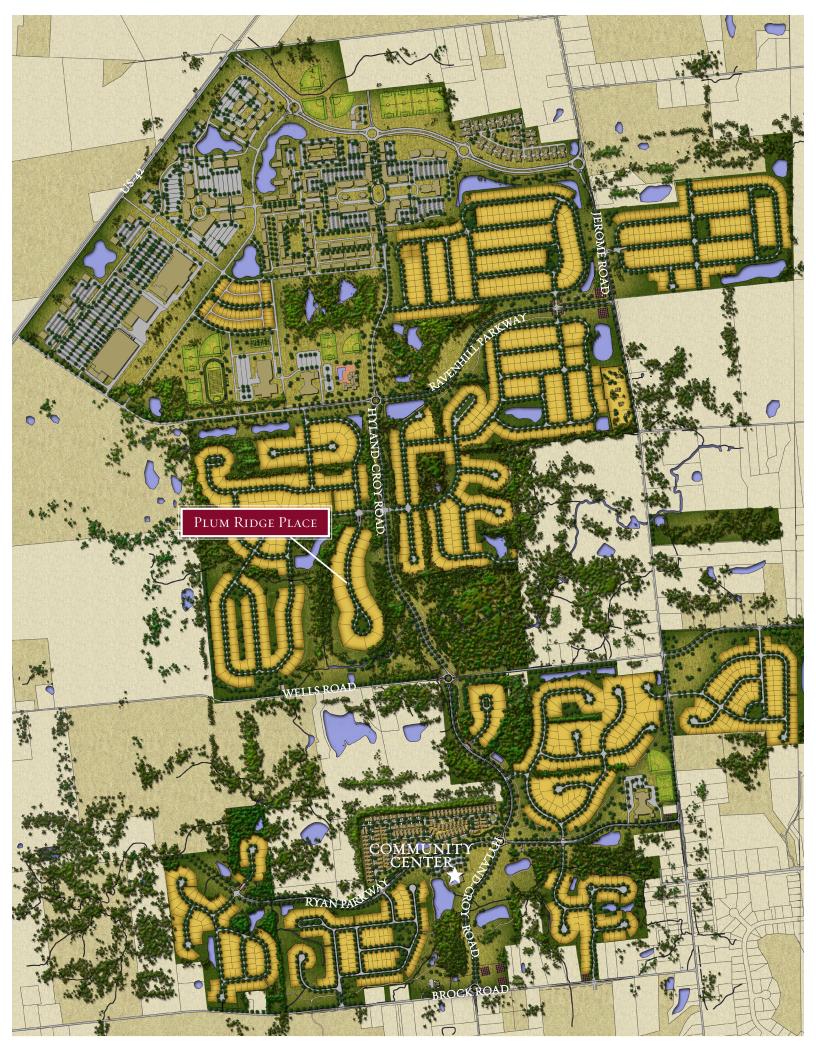

## PLUM RIDGE PLACE at Jerome Village

Welcome to Plum Ridge Place, a gated neighborhood nestled within Eversole Run that includes 22 custom home sites ranging in size from a half-acre to approximately 1-acre with home prices starting at over \$1.5 million exceeding upwards of \$2 million. This community offers desired privacy encompassed by trees, ponds and a ravine, and supreme access to community amenities.

## == FIND A SPACE that's right for you.

| Plum Ridge Place  |  |  |  |
|-------------------|--|--|--|
| at Jerome Village |  |  |  |

| LOT NO.                           | ACRES | PRICE       |
|-----------------------------------|-------|-------------|
| 553                               | 0.575 | \$255,200   |
| 554                               | 0.504 | IN CONTRACT |
| 555                               | 0.496 | SOLD        |
| 556                               | 0.514 | SOLD        |
| 557*                              | 0.561 | \$252,000   |
| 558                               | 0.525 | \$237,800   |
| 559                               | 0.496 | SOLD        |
| 560                               | 0.494 | IN CONTRACT |
| 692                               | 0.673 | SOLD        |
| 693                               | 0.673 | \$298,600   |
| 694                               | 0.673 | SOLD        |
| 695                               | 0.673 | \$298,600   |
| 696                               | 0.750 | SOLD        |
| 697*                              | 0.867 | SOLD        |
| 698*                              | 0.915 | SOLD        |
| 699 <b>*</b>                      | 0.971 | IN CONTRACT |
| 700                               | 0.918 | SOLD        |
| 701 <b>*</b>                      | 0.768 | SOLD        |
| 702 <b>*</b>                      | 0.873 | \$375,000   |
| 703*                              | 0.748 | \$325,600   |
| 704*                              | 0.742 | \$324,600   |
| 705 <sup>*</sup><br>* Walkout Lot | 0.745 | \$325,100   |