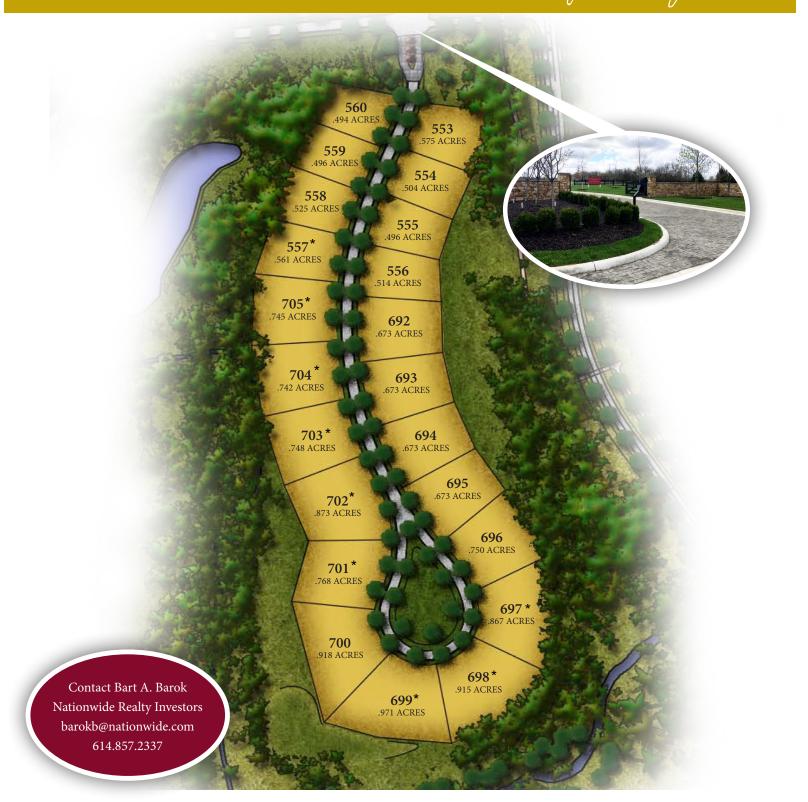

## PLUM RIDGE PLACE at Jerome Village

Welcome to Plum Ridge Place, a gated neighborhood nestled within Eversole Run that includes 22 custom home sites ranging in size from a half-acre to approximately 1-acre with home prices starting at over \$1.5 million exceeding upwards of \$2 million. This community offers desired privacy encompassed by trees, ponds and a ravine, and supreme access to community amenities.

## == FIND A SPACE that's right for you.

| PLUM RIDGE PLACE  |  |  |  |
|-------------------|--|--|--|
| at Jerome Village |  |  |  |

| LOT NO.                           | ACRES | PRICE       |
|-----------------------------------|-------|-------------|
| 553                               | 0.575 | \$255,200   |
| 554                               | 0.504 | SOLD        |
| 555                               | 0.496 | SOLD        |
| 556                               | 0.514 | SOLD        |
| 557*                              | 0.561 | IN CONTRACT |
| 558                               | 0.525 | IN CONTRACT |
| 559                               | 0.496 | SOLD        |
| 560                               | 0.494 | \$226,500   |
| 692                               | 0.673 | SOLD        |
| 693                               | 0.673 | IN CONTRACT |
| 694                               | 0.673 | SOLD        |
| 695                               | 0.673 | \$298,600   |
| 696                               | 0.750 | SOLD        |
| 697 <sup>*</sup>                  | 0.867 | SOLD        |
| 698*                              | 0.915 | SOLD        |
| 699 <b>*</b>                      | 0.971 | \$359,200   |
| 700                               | 0.918 | SOLD        |
| 701 <b>*</b>                      | 0.768 | SOLD        |
| 702 <b>*</b>                      | 0.873 | IN CONTRACT |
| 703 <b>*</b>                      | 0.748 | IN CONTRACT |
| 704*                              | 0.742 | \$324,600   |
| 705 <sup>*</sup><br>* Walkout Lot | 0.745 | IN CONTRACT |