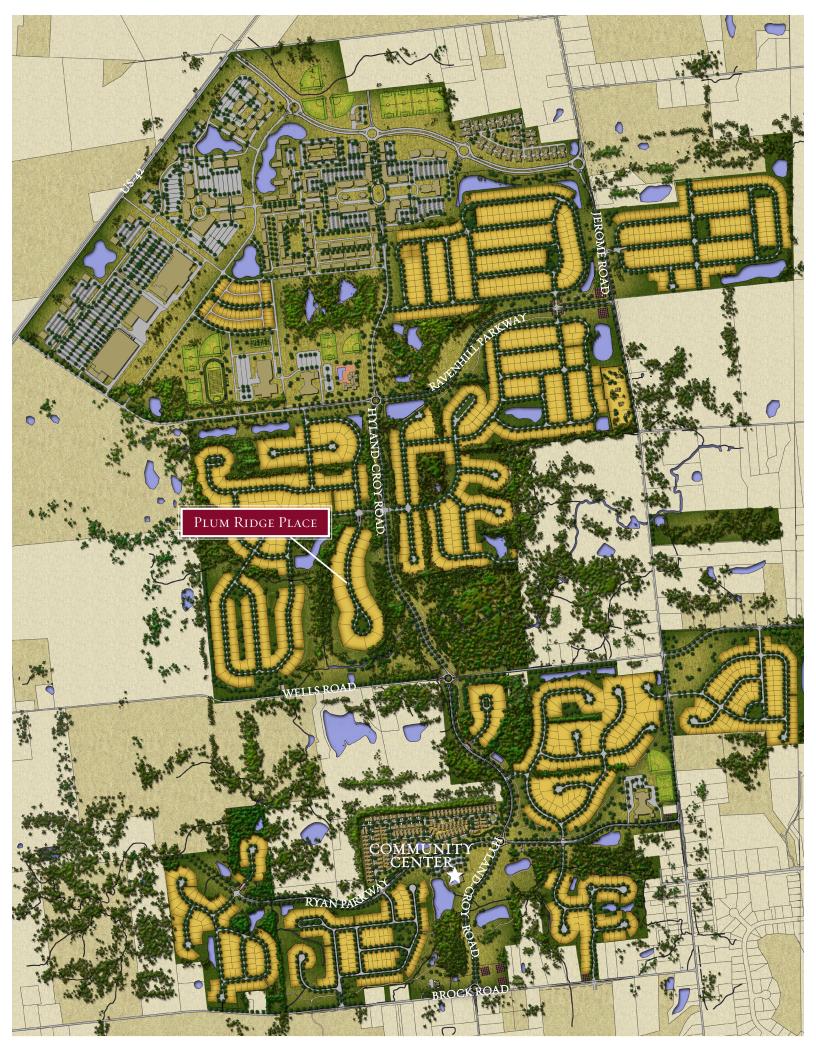

## PLUM RIDGE PLACE at Jerome Village

Welcome to Plum Ridge Place, a gated neighborhood nestled within Eversole Run that includes 22 custom home sites ranging in size from a half-acre to approximately 1-acre with home prices starting at over \$1.5 million exceeding upwards of \$2 million. This community offers desired privacy encompassed by trees, ponds and a ravine, and supreme access to community amenities.

## == FIND A SPACE that's right for you.

| PLUM RIDGE PLACE  |  |  |  |
|-------------------|--|--|--|
| at Jerome Village |  |  |  |

| LOT NO.                           | ACRES | PRICE       |
|-----------------------------------|-------|-------------|
| 553                               | 0.575 | \$255,200   |
| 554                               | 0.504 | SOLD        |
| 555                               | 0.496 | SOLD        |
| 556                               | 0.514 | SOLD        |
| 557*                              | 0.561 | IN CONTRACT |
| 558                               | 0.525 | IN CONTRACT |
| 559                               | 0.496 | SOLD        |
| 560                               | 0.494 | \$226,500   |
| 692                               | 0.673 | SOLD        |
| 693                               | 0.673 | IN CONTRACT |
| 694                               | 0.673 | SOLD        |
| 695                               | 0.673 | \$298,600   |
| 696                               | 0.750 | SOLD        |
| 697 <sup>*</sup>                  | 0.867 | SOLD        |
| 698*                              | 0.915 | SOLD        |
| 699 <b>*</b>                      | 0.971 | \$359,200   |
| 700                               | 0.918 | SOLD        |
| 701 <b>*</b>                      | 0.768 | SOLD        |
| 702 <b>*</b>                      | 0.873 | IN CONTRACT |
| 703 <b>*</b>                      | 0.748 | IN CONTRACT |
| 704*                              | 0.742 | \$324,600   |
| 705 <sup>*</sup><br>* Walkout Lot | 0.745 | IN CONTRACT |