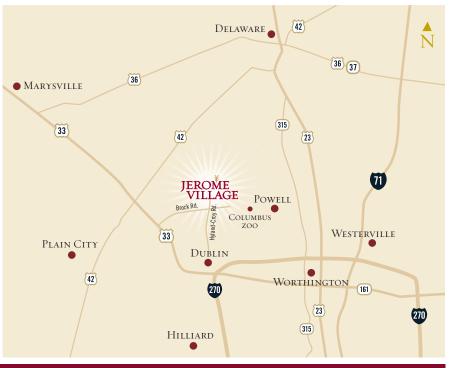

As part of the Jerome Village family, you will belong to a distinctive community located within Dublin City Schools where residents enjoy abundant lifestyle amenities like a new community center with an outdoor pool, fitness center and restaurant. The community's parks, tree-lined parkways, wetlands, ponds and 15-mile network of trails serve as natural anchors within 600 acres of green space.