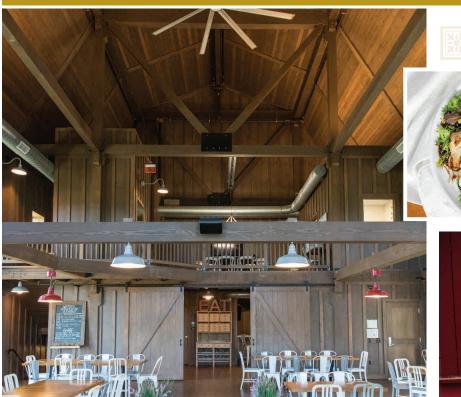

# EVENT RENTAL PRICING







# THE BARN

### Member Pricing

#### **OFF HOURS**

Monday–Thursday 11 am–9pm Friday 11 am–4pm Sunday 11 am–8pm

\$100: I/2 seating (4 hr. max) \$400: full seating (6 hr. max + setup & teardown)

#### PREMIUM HOURS

Friday 4pm–10pm Saturday 11 am–10pm

\$150: I/2 seating (4 hr. max)
\$700: full seating (6 hr. max + setup of teardown)

# General Pricing

#### **OFF HOURS**

Monday–Thursday 11 am–9pm Friday 11 am–4pm Sunday 11 am–8pm

\$125: 1/2 seating (4 hr. max)
\$500: full seating (6 hr. max + setup & teardown)

#### PREMIUM HOURS

Friday 4pm–10pm Saturday 11 am–10pm

\$175: 1/2 seating (4 hr. max)

\$800: full seating (6 hr. max + setup & teardown)

# Member Pricing

#### **OFF HOURS**

Sunday–Thursday: Open–Close

\$150: full seating

#### PREMIUM HOURS

Friday & Saturday: Open–C