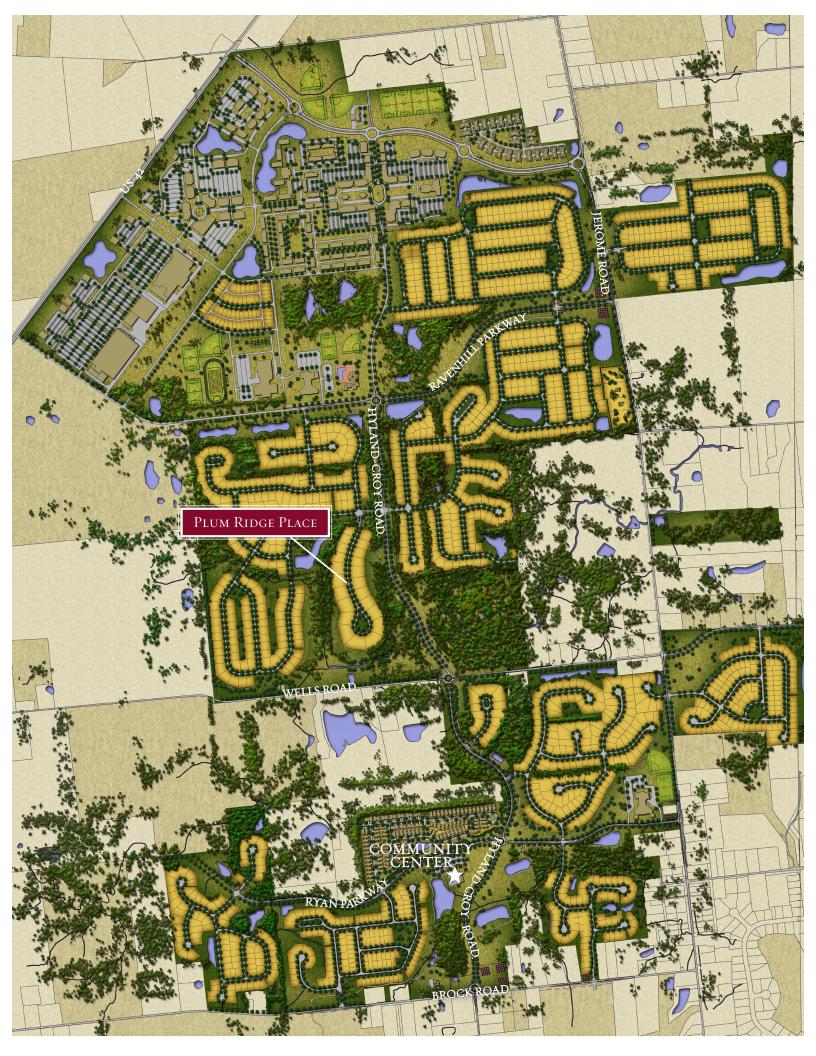

## PLUM RIDGE PLACE at Jerome Village

Welcome to Plum Ridge Place, a gated neighborhood nestled within Eversole Run that includes 22 custom home sites ranging in size from a half-acre to approximately 1-acre with home prices starting at over \$1.5 million exceeding upwards of \$2 million. This community offers desired privacy encompassed by trees, ponds and a ravine, and supreme access to community amenities.

## == FIND A SPACE that's right for you.

| Plum<br>"ad                   | RID(<br>F. Jerome | GE PLACE<br>Village |
|-------------------------------|-------------------|---------------------|
| LOT NO.                       | ACRES             | PRICE               |
| 553                           | 0.575             | IN CONTRACT         |
| 554                           | 0.504             | SOLD                |
| 555                           | 0.496             | SOLD                |
| 556                           | 0.514             | SOLD                |
| 557 <b>*</b>                  | 0.561             | SOLD                |
| 558                           | 0.525             | SOLD                |
| 559                           | 0.496             | SOLD                |
| 560                           | 0.494             | SOLD                |
| 692                           | 0.673             | SOLD                |
| 693                           | 0.673             | IN CONTRACT         |
| 694                           | 0.673             | SOLD                |
| 695                           | 0.673             | SOLD                |
| 696                           | 0.750             | SOLD                |
| 697 <sup>*</sup>              | 0.867             | SOLD                |
| 698 <b>*</b>                  | 0.915             | SOLD                |
| 699*                          | 0.971             | IN CONTRACT         |
| 700                           | 0.918             | SOLD                |
| 701*                          | 0.768             | SOLD                |
| 702*                          | 0.873             | IN CONTRACT         |
| 703*                          | 0.748             | IN CONTRACT         |
| 704*                          | 0.742             | CONTRACT PENDING    |
| 705 <b>*</b><br>* Walkout Lot | 0.745             | IN CONTRACT         |