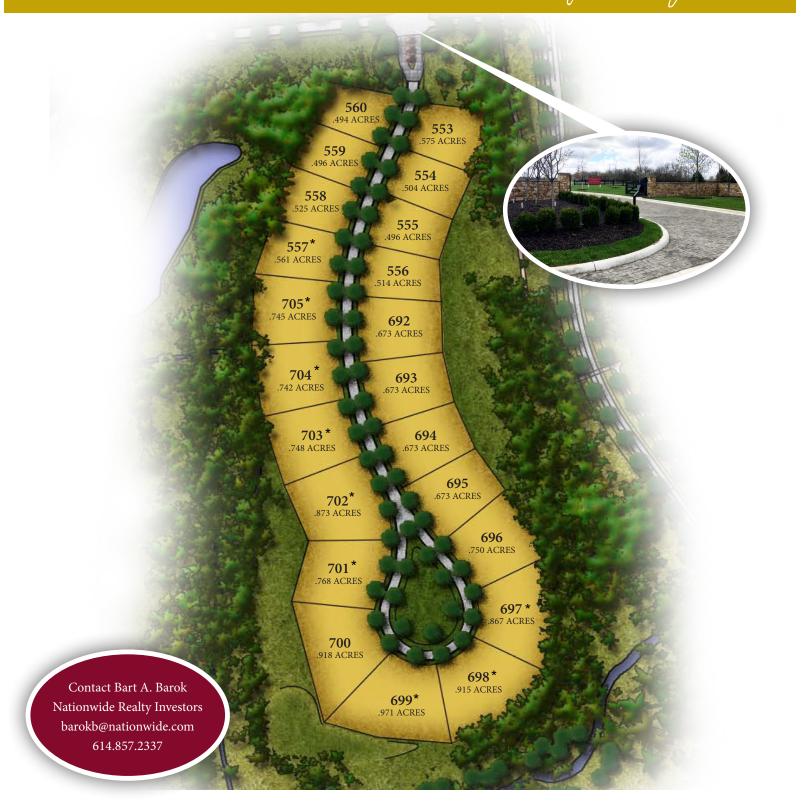

## PLUM RIDGE PLACE at Jerome Village

Welcome to Plum Ridge Place, a gated neighborhood nestled within Eversole Run that includes 22 custom home sites ranging in size from a half-acre to approximately 1-acre with home prices starting at over \$1.5 million exceeding upwards of \$2 million. This community offers desired privacy encompassed by trees, ponds and a ravine, and supreme access to community amenities.

## == FIND A SPACE that's right for you.

| Plum<br>"ad                   | RID(<br>F. Jerome | GE PLACE<br>Village |
|-------------------------------|-------------------|---------------------|
| LOT NO.                       | ACRES             | PRICE               |
| 553                           | 0.575             | IN CONTRACT         |
| 554                           | 0.504             | SOLD                |
| 555                           | 0.496             | SOLD                |
| 556                           | 0.514             | SOLD                |
| 557 <b>*</b>                  | 0.561             | SOLD                |
| 558                           | 0.525             | SOLD                |
| 559                           | 0.496             | SOLD                |
| 560                           | 0.494             | SOLD                |
| 692                           | 0.673             | SOLD                |
| 693                           | 0.673             | IN CONTRACT         |
| 694                           | 0.673             | SOLD                |
| 695                           | 0.673             | SOLD                |
| 696                           | 0.750             | SOLD                |
| 697 <sup>*</sup>              | 0.867             | SOLD                |
| 698 <b>*</b>                  | 0.915             | SOLD                |
| 699*                          | 0.971             | IN CONTRACT         |
| 700                           | 0.918             | SOLD                |
| 701*                          | 0.768             | SOLD                |
| 702*                          | 0.873             | IN CONTRACT         |
| 703*                          | 0.748             | IN CONTRACT         |
| 704*                          | 0.742             | CONTRACT PENDING    |
| 705 <b>*</b><br>* Walkout Lot | 0.745             | IN CONTRACT         |