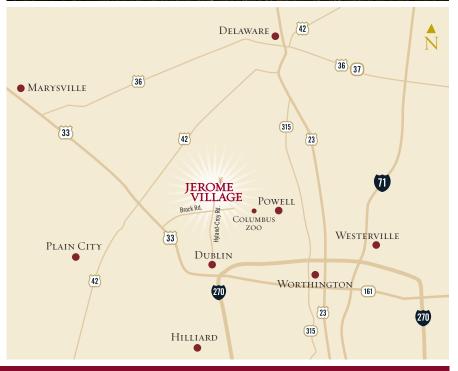

As part of the Jerome Village family, you will belong to a distinctive community located within Dublin City Schools where residents enjoy abundant lifestyle amenities like a new community center with an outdoor pool, fitness center and restaurant. The community's parks, tree-lined parkways, wetlands, ponds and 15-mile network of trails serve as natural anchors within 600 acres of green space.