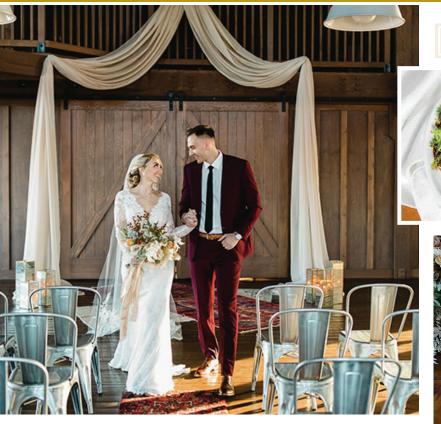

# <u>vent</u> Rental Pricing







# THEBARN

# Pricing

### **OFF HOURS**

Monday–Thursday 11 am–9pm Friday 11 am-4pm Sunday 11 am-8pm

\$100: 1/2 seating (4 hr. max)

\$400: full seating (6 hr. max + setup & teardown)

### **PREMIUM HOURS**

Friday 4pm-10pm Saturday 11 am-10 pm

\$150: 1/2 seating (4 hr. max)

\$700: full seating (6 hr. max + setup & teardown)

## Pricing

### **OFF HOURS**

Monday-Thursday 11 am-9pm Friday 11 am-4pm Sunday 11 am-8pm

\$125: 1/2 seating (4 hr. max)

\$500: full seating (6 hr. max + setup & teardown)

### PREMIUM HOURS

Friday 4pm-10pm Saturday 11 am-10 pm

\$175: 1/2 seating (4 hr. max)

\$800: full seating (6 hr. max + setup & teardown)

Member Pricing

### **OFF HOURS**

Sunday-Thursday: Open-Close

\$150: full seating

### PREMIUM HOURS

Friday & Saturday: Open-Close

\$400: full