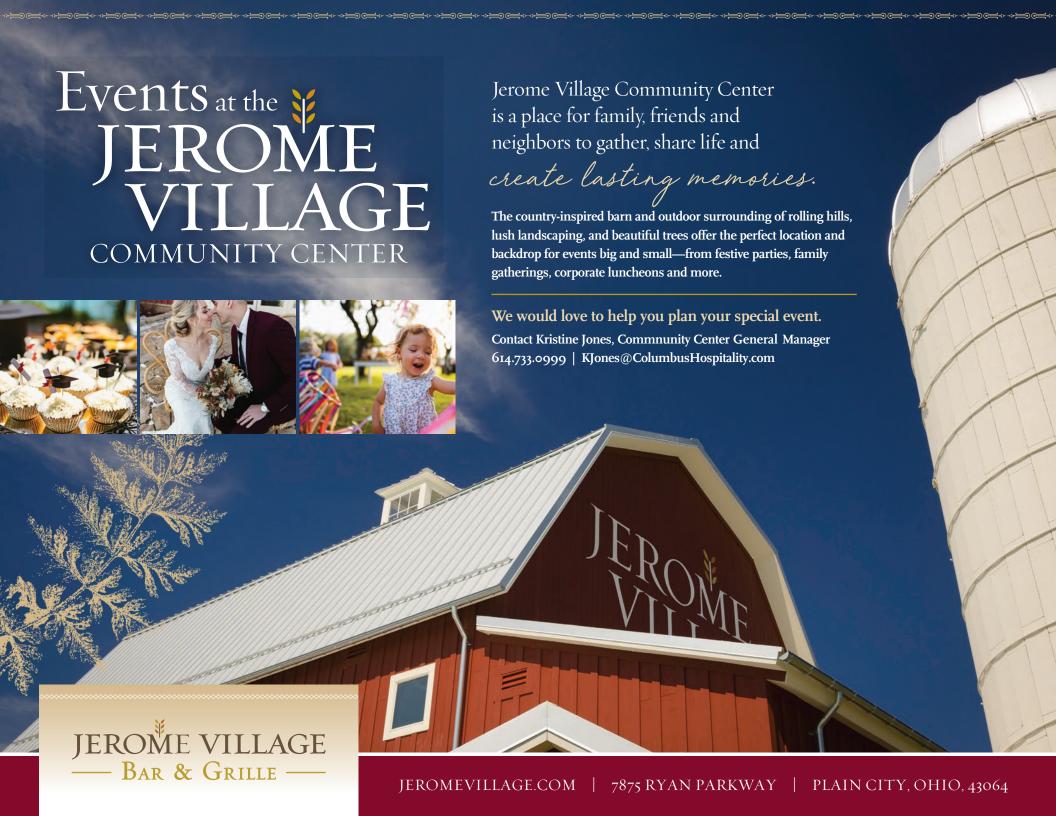

# EVENT RENTAL PRICING



# THE BARN

# Member Pricing

### **OFF HOURS**

Monday–Thursday 11 am–9pm Friday 11 am–4pm Sunday 11 am–8pm

\$100: 1/2 seating (4 hr. max)

\$400: full seating (6 hr. max + setup & teardown)

## PREMIUM HOURS

Friday 4pm–10pm Saturday 11 am–10pm

\$150: 1/2 seating (4 hr. max)

\$700: full seating (6 hr. max + setup & teardown)

# General Pricing

#### **OFF HOURS**

Monday–Thursday 11 am–9pm Friday 11 am–4pm Sunday 11 am–8pm

\$125: 1/2 seating (4 hr. max)
\$500: full seating (6 hr. max + setup & teardown)

#### **PREMIUM HOURS**

Friday 4pm–10pm Saturday 11 am–10pm

\$175: 1/2 seating (4 hr. max)

\$800: full seating (6 hr. max + setup & teardown)



# Member Pricing

#### **OFF HOURS**

Sunday-Thursday: Open-Close

\$150: full seating

#### **PREMIUM HOURS*