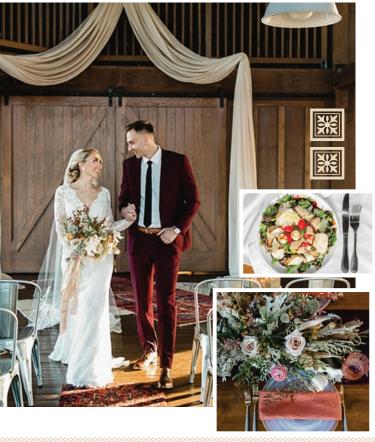

# THE BARN

### **OFF HOURS**

Monday–Thursday 11 am–9pm Friday 11 am–4pm Sunday 11 am–8pm

\$100: 1/2 seating (4 hr. max)

\$400: full seating (6 hr. max + setup & teardown)

## PREMIUM HOURS

Friday 4pm–10pm Saturday 11 am–10pm

\$150: 1/2 seating (4 hr. max)

\$700: full seating (6 hr. max + setup & teardown)