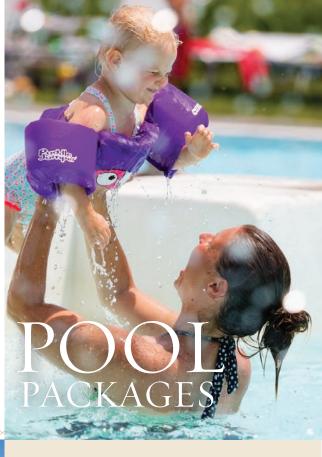

# Half Deck Pool Party

15 People Maximum, 4 Hours
Round-top tables, set-up, clean-up included\*

\$100 reservation fee + a discounted guest rate of \$5 per non-member.

# Full Deck Pool Party

30 People Maximum, 4 Hours Includes private space on the Bar & Grille patio. Tables, set-up and clean-up included\*

\$200 reservation fee + a discounted guest rate of \$5 per non-member.

\*Must be a Jerome Village Community Center member to reserve the pool. Clean-up provided to parties catered by the Jerome Village Bar & Grille.