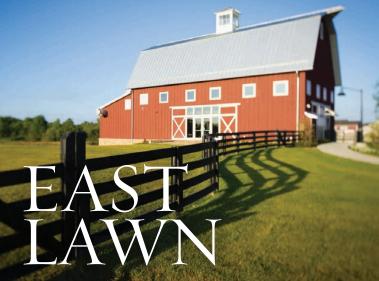

# THE BARN

### **OFF HOURS**

Monday–Thursday 11 am–9pm Friday 11 am–4pm Sunday 11 am–8pm

\$100: 1/2 seating (4 hr. max)

\$400: full seating (6 hr. max + setup & teardown)

## PREMIUM HOURS

Friday 4pm–10pm Saturday 11 am–10pm

\$150: 1/2 seating (4 hr. max)

\$700: full seating (6 hr. max + setup & teardown)