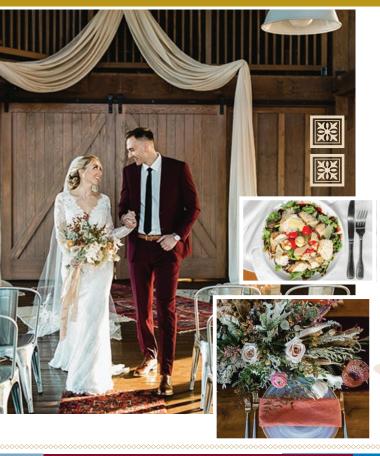

# EVENT RENTAL PRICING



# THE BARN

### Member Pricing

### **OFF HOURS**

Monday–Thursday 11 am–9pm Friday 11 am–4pm Sunday 11 am–8pm

\$100: I/2 seating (4 hr. max)
\$400: full seating (6 hr. max + setup & teardown)

### PREMIUM HOURS

Friday 4pm–10pm Saturday 11 am–10pm

\$150: I/2 seating (4 hr. max)
\$700: full seating (6 hr. max + setup & teardown)

## General Pricing

### **OFF HOURS**

Monday–Thursday 11 am–9pm Friday 11 am–4pm Sunday 11 am–8pm

\$125: 1/2 seating (4 hr. max)
\$500: full seating (6 hr. max + setup & teardown)

### **PREMIUM HOURS**

Friday 4pm–10pm Saturday 11 am–10pm

\$175: 1/2 seating (4 hr. max)
\$800: full seating (6 hr. max + setup & teardown)



# Member Pricing

### **OFF HOURS**

Sunday–Thursday: Open–Close

\$150: full seating

### **PREMIUM HOURS**

Friday & Saturday: Open–Cl