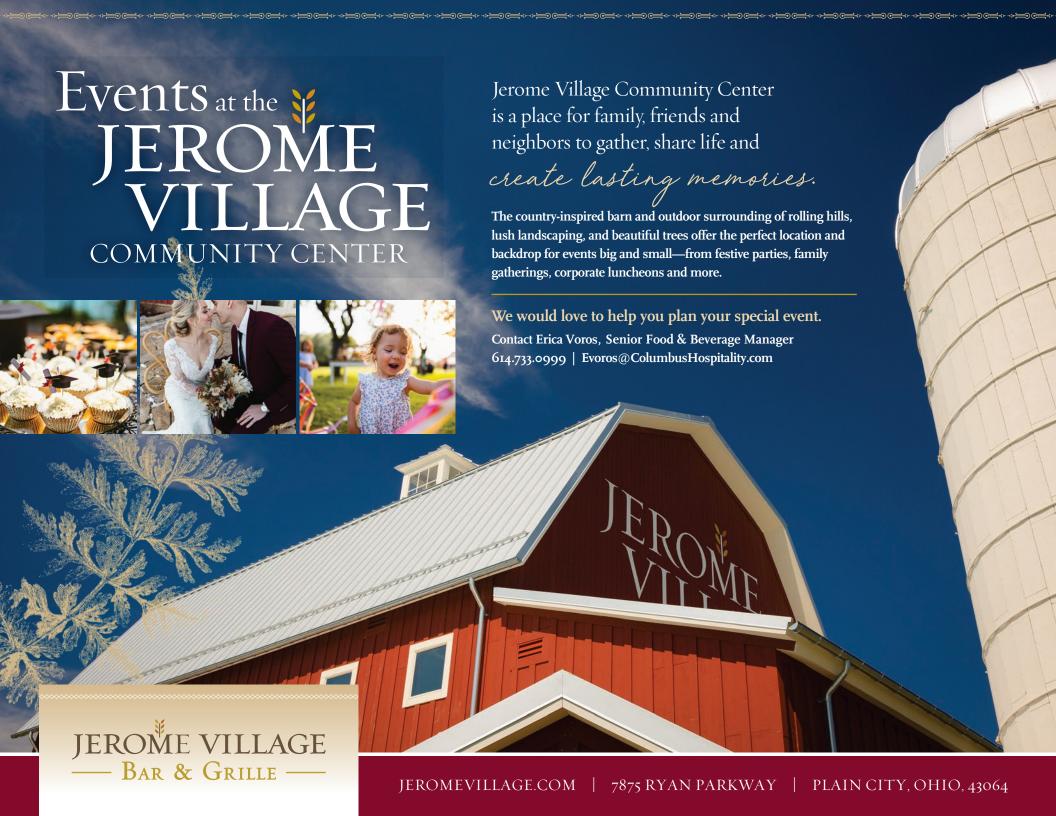

# EVENT RENTAL PRICING



# THE BARN

### Member Pricing

### **OFF HOURS**

Monday–Thursday 11 am–9pm Friday 11 am–4pm Sunday 11 am–8pm

\$100: I/2 seating (4 hr. max)
\$400: full seating (6 hr. max + setup & teardown)

### PREMIUM HOURS

Friday 4pm–10pm Saturday 11 am–10pm

\$150: I/2 seating (4 hr. max)
\$700: full seating (6 hr. max + setup & teardown)

## General Pricing

### **OFF HOURS**

Monday–Thursday 11 am–9pm Friday 11 am–4pm Sunday 11 am–8pm

\$125: 1/2 seating (4 hr. max)
\$500: full seating (6 hr. max + setup & teardown)

### **PREMIUM HOURS**

Friday 4pm–10pm Saturday 11 am–10pm

\$175: 1/2 seating (4 hr. max)
\$800: full seating (6 hr. max + setup & teardown)



# Member Pricing

### **OFF HOURS**

Sunday–Thursday: Open–Close

\$150: full seating

### **PREMIUM HOURS**