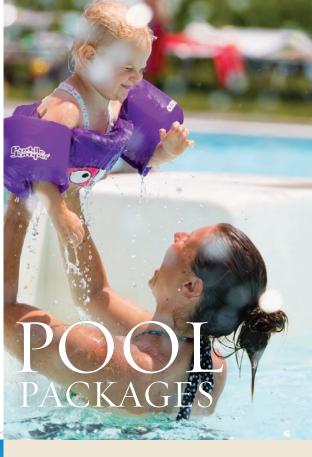

# Half Deck Pool Party

15 People Maximum, 4 Hours
Round-top tables, set-up, clean-up included\*

\$100 reservation fee + a discounted guest rate of \$5 per non-member.

### Full Deck Pool Party

30 People Maximum, 4 Hours Includes private space on the Bar & Grille patio. Tables, set-up and clean-up included\*

\$200 reservation fee + a discounted guest rate of \$5 per non-member.

\*Must be a Jerome Village Community Center member to reserve the pool. Clean-up provided to parties catered by the Jerome Village Bar & Grille.